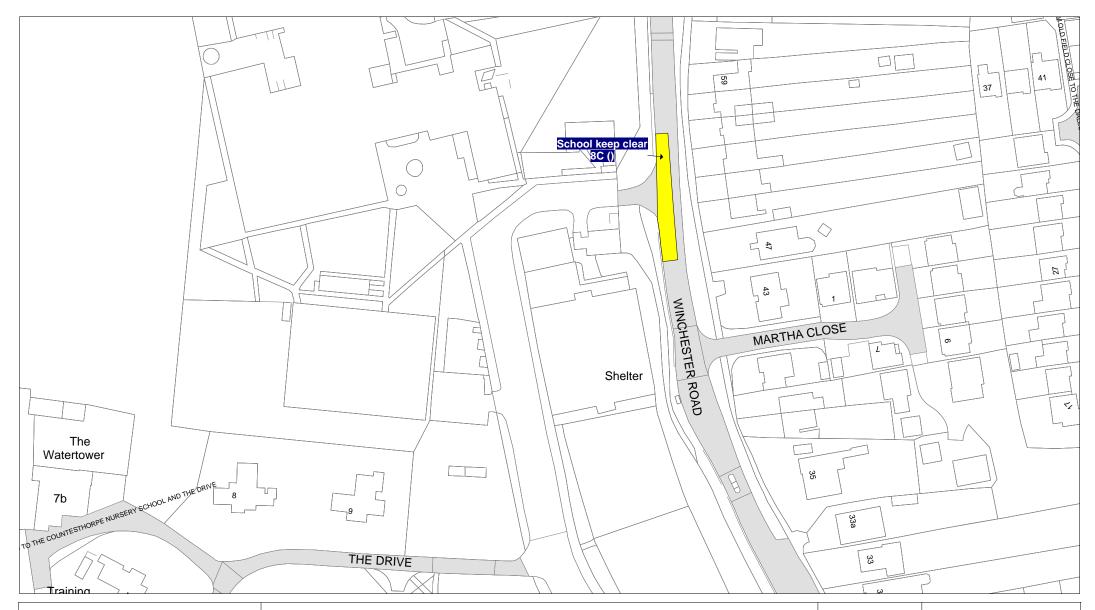

FIRST SCHEDULE
Plan(s) to be amended

SECOND SCHEDULE New Plan(s)

KL92 - Countesthorpe

THE COMMON SEAL of THE LEICESTERSHIRE COUNTY COUNCIL was hereunto affixed this fifteenth day of August 2018 in the presence of

Shoul

34873

© Crown copyright. All rights reserved Leicestershire County Council Licence No. 100019271 2018

Tile Ref: KL92

| SCALE       | 1 : 1250   |
|-------------|------------|
| DATE        | 02/07/2018 |
| DRAWING No. |            |
| DRAWN BY    |            |
|             |            |